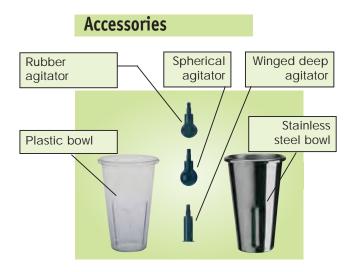

**Drink Mixer** n° 54 Electric shaker

SANTOS

1 stainless steel bowl

1 plastic bowl

1 universal spherical agitator for all beverages

1 rubber agitator for creamy beverages 1 winged deep agitator for frozen coffee