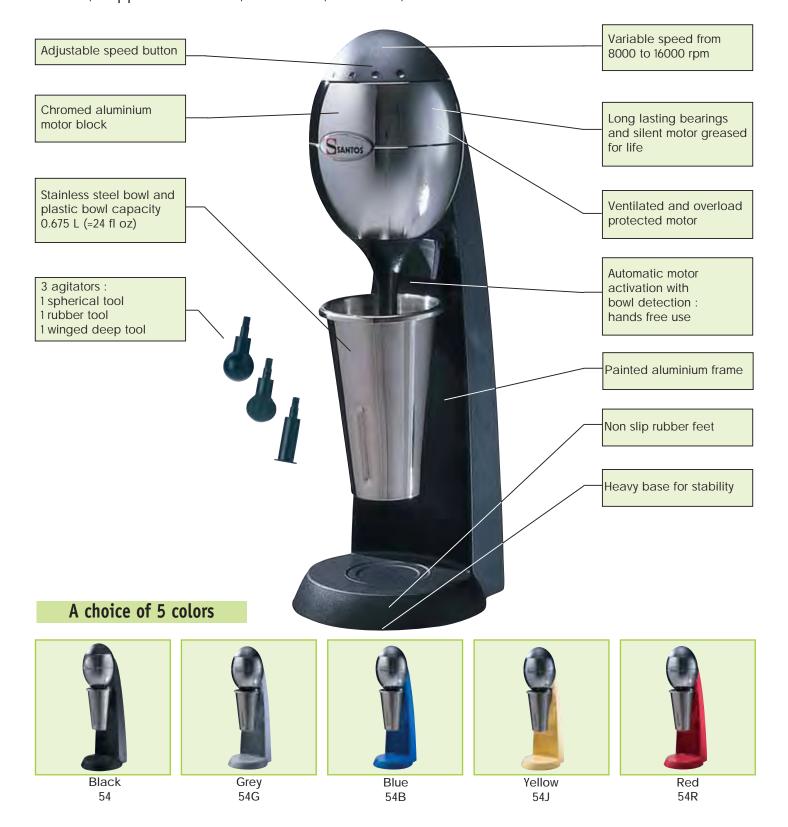

**Drink Mixer** n° 54 Electric shaker

SANTOS

1 stainless steel bowl

1 plastic bowl

1 universal spherical agitator for all beverages

1 rubber agitator for creamy beverages 1 winged deep agitator for frozen coffee

This commercial shaker is a long lasting equipment for professional users with:

- A heavy duty and silent motor.
- An original and ergonomic speed button (from 8000 to 16000 rpm)

The ideal equipment for cocktail bars, hotels, restaurants, fast food, ice cream shops to make milk shakes, cappuccino cream, smoothies, cocktails, ice cream drinks...

- Automatic motor activation with bowl detection.
- Easy removable agitators (tools) by simple screwing/unscrewing on the spindle.
- Bowls directly washable in the dishwasher (and stackable) without any risk of damage.