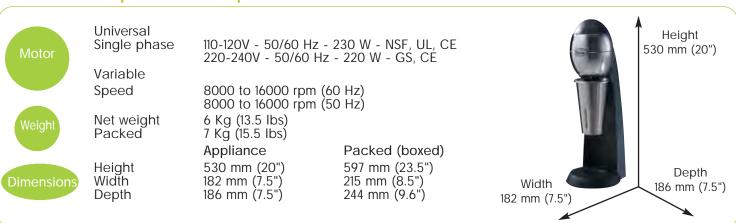

SANTOS

1 stainless steel bowl

1 plastic bowl

1 universal spherical agitator for all beverages

1 rubber agitator for creamy beverages 1 winged deep agitator for frozen coffee







This commercial shaker is a long lasting equipment for professional users with:

- A heavy duty and silent motor.
- An original and ergonomic speed button (from 8000 to 16000 rpm)

The ideal equipment for cocktail bars, hotels, restaurants, fast food, ice cream shops to make milk shakes, cappuccino cream, smoothies, cocktails, ice cream drinks...









- Automatic motor activation with bowl detection.
- Easy removable agitators (tools) by simple screwing/unscrewing on the spindle.
- Bowls directly washable in the dishwasher (and stackable) without any risk of damage.





### Caractéristiques techniques



## Safety - Standards - Hygiene

In accordance with the following regulations:

- Machinery directive 2006/42/EC
- Electromagnetic compatibility 2004/108/EC
- low voltage directive 2006/95/EC
- RoHS directive 2002/95/EC
- European standard (CE) EN ISO 12100-1 and 2: 2004 - EN 60204-1: 2006

#### Electrical safety

All mechanical parts are ground (earth) connected All equipment is perfectly controlled after assembly (special electrical testing bay).

Overload safety.

#### Thermal safety

Motor protected by internal thermal detector and thermally disconnected from the body to protect user against heat.

- CE European standard
- GS (Germany) Controlled by LNE laboratory.
- NSF (USA)
- UL (Canada USA)
- Regulation 1935/2004/EC (contact with food)

### Acoustic safety

The universal motor is