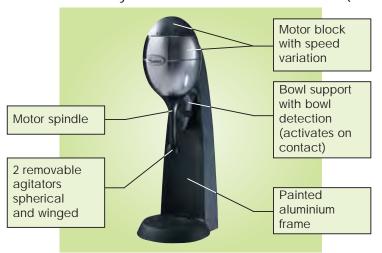

This commercial shaker is a long lasting equipment for professional users with:

- A heavy duty and silent motor.
- An original and ergonomic speed button (from 8000 to 16000 rpm)

The ideal equipment for cocktail bars, hotels, restaurants, fast food, ice cream shops to make milk shakes, cappuccino cream, smoothies, cocktails, ice cream drinks...

- Automatic motor activation with bowl detection.
- Easy removable agitators (tools) by simple screwing/unscrewing on the spindle.
- Bowls directly washable in the dishwasher (and stackable) without any risk of damage.