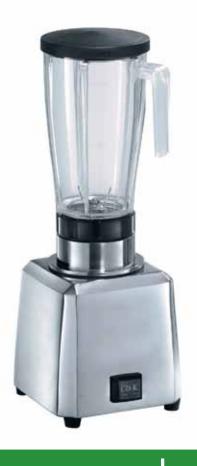

## **Blender**

T82/1

CE

The classical equipment for cafes: solid and made to resist for frequent use. In addition the blender T82/1 is provided with a powerful and silent motor.

Colors: shining aluminium, silver gray

Options: stainless steel cone for milk shakes, stainless steel

container

Body: aluminium

Glass: in polycarbonate with handle

Blades: stainless steel Glass capacity: 1 It <u>Switch: two</u> speed

Tension: 220-240 V - 50/60 Hz

Power: 200 W

Dimensions: 160 x 160 x 430 mm (width x depth x

height)

Turn speed: 17.000/min Net weight: 3,5 Kg

Packaging dimensions: 270 x 260 x 334 mm (width x

depth x height) Volume: 0,023 m3 Gross weight: 4 Kg

Note: quick and easy to clean

AVAILABLE IN

SILVER GRAY

SHINING ALUMINIUM